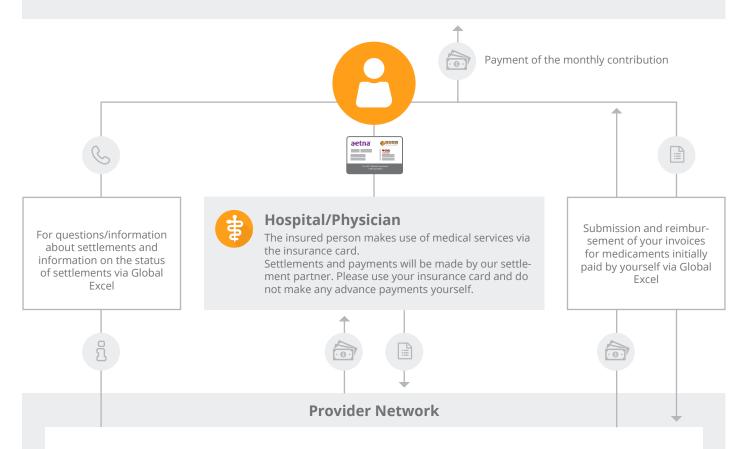

# I must be hospitalised or go to a doctor. What should I pay attention to when making use of medical services?

Settlements and payments of medical services will be made by our settlement partner **Global Excel**. The only thing you have to do is to show your insurance card when visiting a healthcare facility.

If you are uncertain which services will be paid by your insurance, you are urgently recommended to contact **Global Excel** at +1-833-243-0061 or <a href="mailto:healthassistance@globalexcel.com">healthassistance@globalexcel.com</a>.

## What should I pay attention to when undergoing treatments outside the USA?

In such cases, you are as a rule forced to make advance payments. This means that you must initially pay such medical services yourself and then file the invoices with the **BDAE**. The **BDAE** will check the amounts and reimburse your expenses. In the event of hospital stays, costs may be assumed. In this case, please contact the **BDAE** directly via the regular phone number +49-40-306874-61. Outside office hours please call the 24/7 emergency hotline +49-40-306874-74.

#### How will I know when invoices paid by me in advance will be reimbursed?

In the event that you have to pay any costs in advance and pay invoices or medicaments yourself, please file them with our settlement partner **Global Excel**. In order to get information on the status of the settlement process for your US invoices, please consult <a href="BDAE.globalexcel.com">BDAE.globalexcel.com</a>. If you have any questions, please contact **Global Excel**.

#### In which cases should I contact the BDAE?

The conclusion of your health insurance for stays abroad and the payment of your insurance contribution takes place via the **BDAE**. In addition, the **BDAE** will provide you with advice on all aspects of your insurance and the services covered by it. As soon as you make use of medical services outside the USA, the cost reimbursement process will take place via the settlement service of the **BDAE**.

#### **Insurance Provider**

You will take out your foreign health insurance via the BDAE and pay your insurance contribution to such company. In the following cases, you should contact the BDAE:

- obtaining advice about any issues relating to your insurance and the services covered by it
- the contact partner for questions on cost reimbursements is Global Excel, the settlement partner of the BDAE
- administration of your client data (e.g. your address, change of payment methods etc.)

Global Excel is one of the world's leading specialists for cost settlements in the private health sector with focus on the USA. and Canada. Global Excel should be contacted by you in the following cases: